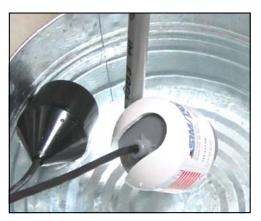

Then slide the float check over the float. While lifting the float apply torque to the handle so that you are pulling the float away from the float holder. This will hold the float in the float check.

www.gag-simtech.com 888-999-3290

When the float reaches the appropriate angle it will trigger the switch and you will know whether the float is working properly.

For the protection and performance of wastewater systems by