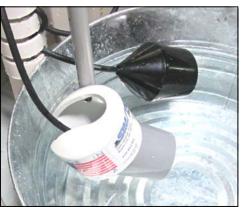

Then slide the float check over the float. While lifting the float apply torque to the handle so that you are pulling the float away from the float holder. This will hold the float in the float check.

www.gag-simtech.com 888-999-3290

When the float reaches the appropriate angle it will trigger the switch and you will know whether the float is working properly.

For the protection and performance of wastewater systems by