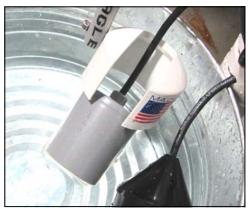

## **"Float Check"** Float Testing Tool

Sim/Tech Filter's Float Check is a tool designed to make checking floats quick, easy and safe.

The float can be scooped from underneath or on top. The float cord goes into the float check's slot.

Then slide the float check over the float. While lifting the float apply torque to the handle so that you are pulling the float away from the float holder. This will hold the float in the float check.