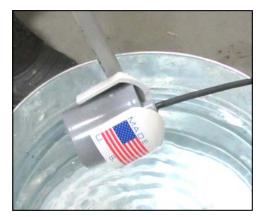

## **"Float Check"** Float Testing Tool

Sim/Tech Filter's Float Check is a tool designed to make checking floats quick, easy and safe.

The float can be scooped from underneath or on top. The float cord goes into the float check's slot.

Then slide the float check over the float. While lifting the float apply torque to the handle so that you are pulling the float away from the float holder. This will hold the float in the float check.