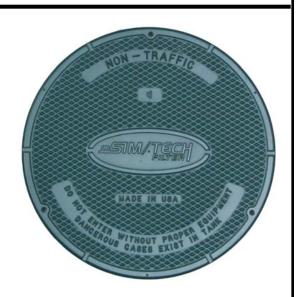

## Sim/Tech Heavy Duty Cast Iron Cover

## The ultimate in safety

Sim/Tech Filters cast iron covers are forged in the USA. They have the strength and weight of cast iron without the need for a metal receiving ring.

Weighs over 65 pounds meeting various regulations for safety. I.E. no secondary safety devices or lids required. No screws required, but does accept screws.

## **Main Features**

- · 12,000 pound wheel load
- · Easily insulated for cold climates
- · Soft durable gasket that is factory installed
  - · Self centering drop in feature
  - · Retains strength in cold and hot climates
- · Can be installed at grade to allow lawn mowers to clear
  - · 1/8" crown for drainage
    - · Non-slip Surface
  - · Hardened urethane finish for ultimate appearance
    - · Fits most 24" risers and pipe
    - · Safety information printed on surface